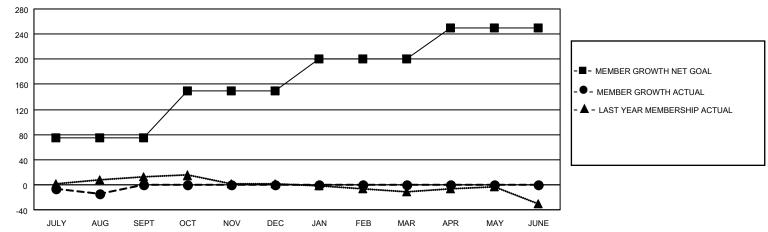

## GOALS AND ACTUAL MEMBERS CUMULATIVE

| DROPPED CLUBS: 1 |    | 4 CLUBS OF 51 ADDED 1 OR<br>MORE NEW MEMBERS | GENDER DISTRIBUTION       |                                |  |
|------------------|----|----------------------------------------------|---------------------------|--------------------------------|--|
|                  |    | MORE NEW MEMBERS                             | MALE<br>FEMALE            | 1,121 (78.50%)<br>307 (21.50%) |  |
| DROPPED MEMBERS  |    | NON BINARY PREFER NOT TO ANS                 |                           | 0 (0.00%)<br>/ER 0 (0.00%)     |  |
| DECEASED         | 7  |                                              | THE ENTITY TO ANOWER      | 0 (0.0070)                     |  |
| CLUB CANCELLED   | 0  | CLICK HERE FOR CUMULATIVE                    | TOTAL FAMILY UNIT MEMBERS | 259                            |  |
| OTHER            | 12 | MEMBERSHIP DATA                              |                           |                                |  |
| TOTAL            | 19 |                                              | FAMILY MEMBERS PAYING HAI | LF DUES 133                    |  |

## MONTHLY MEMBERSHIP PROGRESS REPORT

LOCATION OHIO District 13 OH1 Results as of: 8/31/2022

| Clubs RESULTS FOR 2022-2023 |   |   |   | Members  RESULTS FOR 2022-2023 |    |   |    |
|-----------------------------|---|---|---|--------------------------------|----|---|----|
|                             |   |   |   |                                |    |   |    |
| JULY/AUG/SEPT               | 1 | 0 | 1 | JULY/AUG/SEPT                  | 75 | 5 | 19 |
| OCT/NOV/DEC                 | 1 | 0 | 0 | OCT/NOV/DEC                    | 75 | 0 | 0  |
| JAN/FEB/MAR                 | 1 | 0 | 0 | JAN/FEB/MAR                    | 50 | 0 | 0  |
| APR/MAY/JUNE                | 1 | 0 | 0 | APR/MAY/JUNE                   | 50 | 0 | 0  |