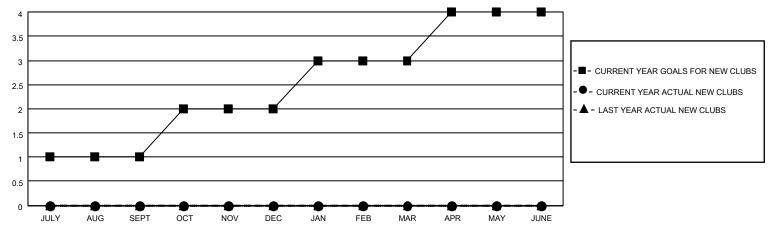

## GOALS AND ACTUAL NEW CLUBS CUMULATIVE

## MONTHLY MEMBERSHIP PROGRESS REPORT

LOCATION OHIO District 13 OH1 Results as of: 8/31/2022

| Clubs RESULTS FOR 2022-2023 |   |   |   | Members  RESULTS FOR 2022-2023 |    |   |    |
|-----------------------------|---|---|---|--------------------------------|----|---|----|
|                             |   |   |   |                                |    |   |    |
| JULY/AUG/SEPT               | 1 | 0 | 1 | JULY/AUG/SEPT                  | 75 | 5 | 19 |
| OCT/NOV/DEC                 | 1 | 0 | 0 | OCT/NOV/DEC                    | 75 | 0 | 0  |
| JAN/FEB/MAR                 | 1 | 0 | 0 | JAN/FEB/MAR                    | 50 | 0 | 0  |
| APR/MAY/JUNE                | 1 | 0 | 0 | APR/MAY/JUNE                   | 50 | 0 | 0  |